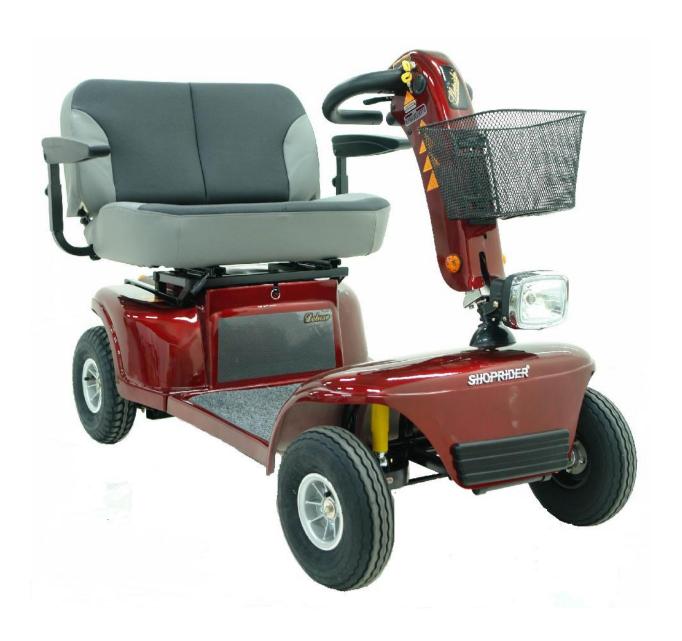

## Shopider 889D

ASK FOR THE BRAND SHOPRIDER

## SIOPRIDER 1889D

The SHOPRIDER<sup>™</sup> 889D is scooter designed to assist operators who need a larger width scooter than is normally available. The scooter is well featured, it offers exceptional seating capabilities that includes a sliding seat for added flexability. The 889 D has great features as standard including front and rear suspension adjustable steering tiller, rear indicators, front light, sliding bench seat and fold up arm rests.

The reliability of this impressive scooter by SHOPRIDER<sup>™</sup> is further enhanced by the rear wheel drive and electromagnetic brake.

| SPECIFICATIONS            | 889D       |
|---------------------------|------------|
| Length                    | 1480mm     |
| Width                     | 910mm      |
| Height                    | 980mm      |
| *Safe Climbing Angle      | 9 Degrees  |
| *Max Climbing Angle       | 12 Degrees |
| *Maximum Load Single user | 225Kgs     |
| Charger                   | 8Amp       |
| Motor Size                | 2.0Hp      |
| Battery capacity min      | 2 x 75 Amp |
| Maximum range#            | up to 26km |
| Wheel Size                | 330mm      |
| Turning Radius            | 2550 mm    |
| Weight (with battery)     | 159kg      |

## **FEATURES:**

Wide bench Seat
Loop Steering Tiller
Adjustable Steering Tiller
Adjustable width arm rests
Sliding Seat
Front / Rear suspension
Battery Power indicator
Head Lights
Rear Lights & Indicators
Hazard Lights
Shopping Basket
Comprehensive Warranty