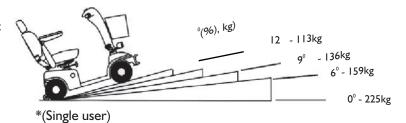

The reliability of this impressive scooter by SHOPRIDER<sup>™</sup> is further enhanced by the rear wheel drive and electromagnetic brake.

| SPECIFICATIONS            | 889D       |
|---------------------------|------------|
| Length                    | 1480mm     |
| Width                     | 910mm      |
| Height                    | 980mm      |
| *Safe Climbing Angle      | 9 Degrees  |
| *Max Climbing Angle       | 12 Degrees |
| *Maximum Load Single user | 225Kgs     |
| Charger                   | 8Amp       |
| Motor Size                | 2.0Hp      |
| Battery capacity min      | 2 x 75 Amp |
| Maximum range#            | up to 26km |
| Wheel Size                | 330mm      |
| Turning Radius            | 2550 mm    |
| Weight (with battery)     | 159kg      |