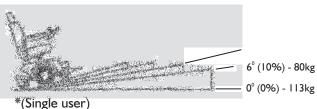

| SPECIFICATIONS Length     | <b>COMO</b><br>725mm |
|---------------------------|----------------------|
| Width                     | 545mm                |
| Height                    | 1180mm               |
| Battery Capacity          | I2 Amp               |
| #Maximum Range            | up to 16km           |
| Maximum Load Single User* | 113Kgs               |
| Charger on board          | 2Amp                 |
| Motor Size                | 0.50hp               |
| Maximum Speed             | 5-6Kph               |
| *Safe Climbing Angle      | 6 Degrees            |
| *Max Climbing Angle       | 6 Degrees            |
| Turning Radius            | 685mm                |
| Wheel Size:               |                      |
| - Front Caster            | 2 x 155mm            |
| - Rear Caster             | 2 x 2 mm             |

Driver weight may exceed weight of unit. Reduce speed when turning.

**IMPORTANT:** Always be sure to read your owner's manual thoroughly before operating your machine.

- # Driving range varies with the factors shown below
- (I) The weight of the occupant
- (2) Level ground & Ambient temperature
- $(3) \ Battery\ condition\ /\ Type\ of\ charger$
- (4) Driving Style