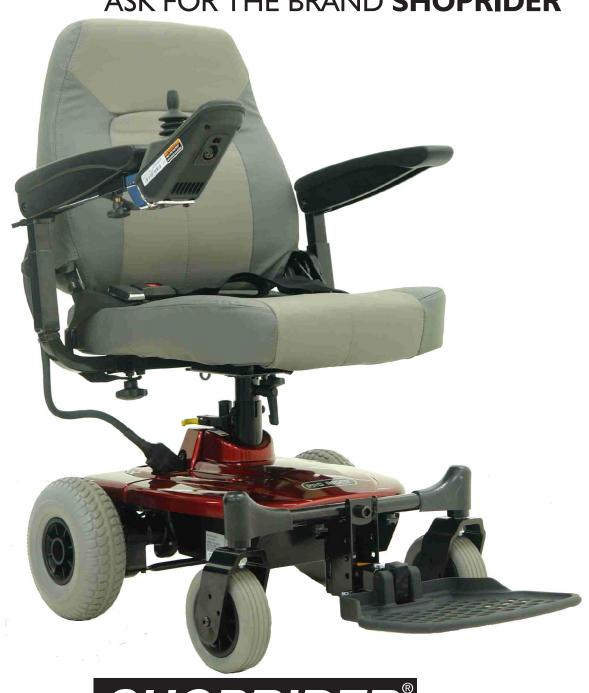

## Shopider Como

ASK FOR THE BRAND **SHOPRIDER** 

The SHOPRIDER<sup>™</sup> **COMO** portable powerchair is a well featured powerchair that offers the user the ability to easily fold and transport by using quick disconnect levers in seconds. The **COMO** features a comfortable mid back seat, adjustable height armrests, easy to use joy stick control and when combined with the powerful motors it will deliver outstanding safety & comfort.

## **FEATURES**

I 2amp SLA Battery
Mid Back Captain Seat
Variable seat height
Adjustable arm rests
Controller interchangeable
Free wheel device
Easy Dismantle for Transport
Total Weight 47.4kg
Largest weight
I 8.4kg in batts front Chassis