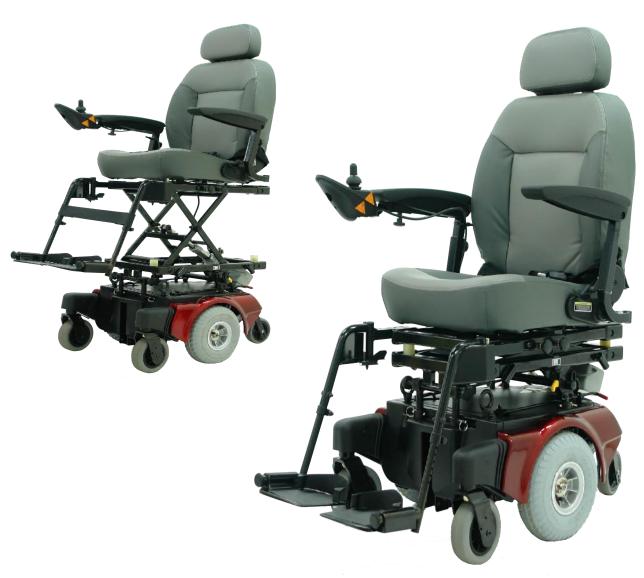

## Shopider Cougar

ASK FOR THE BRAND **SHOPRIDER** 

**COUGAR POWER LIFT** 

The SHOPRIDER<sup>TM</sup> **COUGAR** power lift has all the features that come standard on the **Cougar** range of powerchair. The power lift model features an electric seat lift function which is easily operated via the joy stick controller. this lifting feature enables the operator to set the seat at a height that will suit there needs. This impressive powerchair will provide smooth operation with its mid wheel drive and powerful motors. It's ideal for both inside and outside use on even ground and can travel long distances between charges.

| SPECIFICATIONS                 | G424ML     | FEATURES:<br>Large Captain's Seat  |
|--------------------------------|------------|------------------------------------|
| Length                         | 1090mm     | Electric power lift seat           |
| Width                          | 620mm      | Adjustable arm rests               |
| Height                         | 1540mm     | Swing away leg rest                |
| Battery Capacity (Minimum Amp) | 2 x 50Amp  | Sleek body design                  |
| #Maximum Range                 | up to 40km | Color change panels                |
| Maximum Load Single User*      | 136Kgs     | Smooth operation                   |
| Charger on board               | 5Amp       | Free wheel device                  |
| Motor Size                     | 0.80 Hp    | Variable seat height               |
| Maximum Speed                  | 7-8Kph     | Controller interchangeable         |
| *Max Climbing Angle            | 9 Degrees  | both arms                          |
| Turning Radius                 | 600mm      | Off Board charger                  |
| Wheel Size:                    |            |                                    |
| - Front Caster                 | 2 x 125mm  |                                    |
| - Middle (drive)               | 2 x 250mm  |                                    |
| - Rear caster                  | 2 x 100mm  | Driver weight may exceed weight of |
| Maximum Seat                   | 910mm      | unit. Reduce speed when turning    |