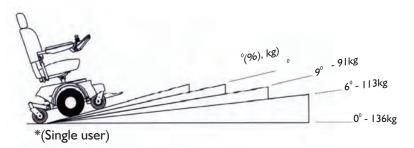

| SPECIFICATIONS                 | G424ML     | FEATURES:<br>Large Captain's Seat  |
|--------------------------------|------------|------------------------------------|
| Length                         | 1090mm     | Electric power lift seat           |
| Width                          | 620mm      | Adjustable arm rests               |
| Height                         | 1540mm     | Swing away leg rest                |
| Battery Capacity (Minimum Amp) | 2 x 50Amp  | Sleek body design                  |
| #Maximum Range                 | up to 40km | Color change panels                |
| Maximum Load Single User*      | 136Kgs     | Smooth operation                   |
| Charger on board               | 5Amp       | Free wheel device                  |
| Motor Size                     | 0.80 Hp    | Variable seat height               |
| Maximum Speed                  | 7-8Kph     | Controller interchangeable         |
| *Max Climbing Angle            | 9 Degrees  | both arms                          |
| Turning Radius                 | 600mm      | Off Board charger                  |
| Wheel Size:                    |            |                                    |
| - Front Caster                 | 2 x 125mm  |                                    |
| - Middle (drive)               | 2 x 250mm  |                                    |
| - Rear caster                  | 2 x 100mm  | Driver weight may exceed weight of |
| Maximum Seat                   | 910mm      | unit. Reduce speed when turning    |

## **IMPORTANT**

Always be sure to read your owner's manual thoroughly before operating your machine.

- # Driving range varies with the factors shown below
- (I) The weight of the occupant
- $(2) \ Level \ ground \ \& \ Ambient \ temperature$
- $(3) \ Battery\ condition\ /\ Type\ of\ charger$
- (4) Driving Style