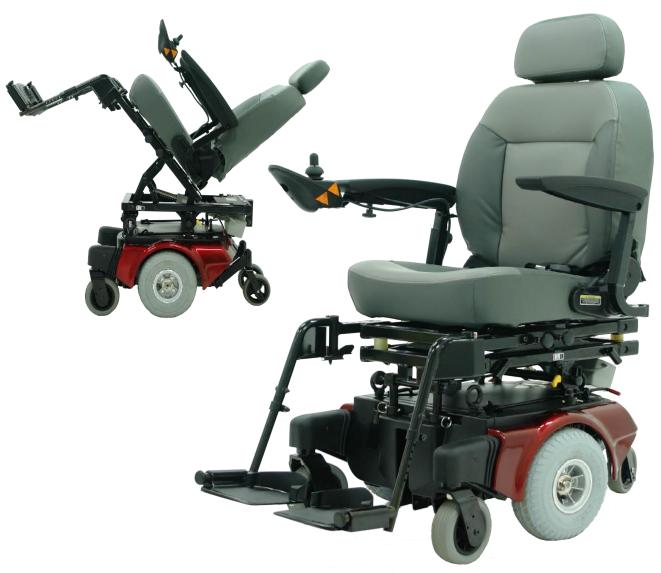

## Shopider Cougar

ASK FOR THE BRAND **SHOPRIDER** 

**COUGAR POWER TILT** 

The SHOPRIDER<sup>TM</sup> **COUGAR** power tilt has all the feaures that come standard on the **Cougar** range of powerchair. The power tilt model features a tilting seat function which is easily operated via the joy stick controller. giving the operator a maximum recline of 45 degrees for greater user comfort. This impressive powerchair will provide smooth operation with its mid wheel drive and powerful motors. It's ideal for both inside and outside use on even ground and can travel long distances between charges.

| SPECIFICATIONS                 | G424MT     | FEATURES:<br>Large Captain's Seat                  |
|--------------------------------|------------|----------------------------------------------------|
| Length                         | 1090mm     | Electric power tilt seat                           |
| Width                          | 620mm      | Adjustable arm rests                               |
| Height                         | 1240mm     | Swing away leg rest                                |
| Battery Capacity (Minimum Amp) | 2 x 50Amp  | Sleek body design                                  |
| #Maximum Range                 | up to 40km | Color change panels                                |
| Maximum Load Single User*      | 136Kgs     | Smooth operation                                   |
| Charger on board               | 5Amp       | Free wheel device                                  |
| Motor Size                     | 0.80 Hp    | Variable seat height<br>Controller interchangeable |
| *Max Climbing Angle            | 9 Degrees  | both arms                                          |
| Turning Radius                 | 600mm      | Off Board charger                                  |
| Wheel Size:                    |            |                                                    |
| - Front Caster                 | 2 x 125mm  |                                                    |
| - Middle (drive)               | 2 x 250mm  |                                                    |
| - Rear caster                  | 2 x 100mm  | Driver weight may exceed weight of                 |
| Maximum Seat Recline           | 45 degree  | unit. Reduce speed when turning                    |