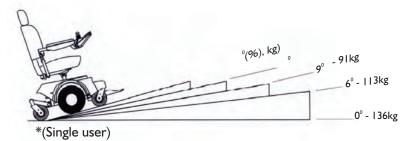

| SPECIFICATIONS                 | G424MT     | FEATURES:<br>Large Captain's Seat                  |
|--------------------------------|------------|----------------------------------------------------|
| Length                         | 1090mm     | Electric power tilt seat                           |
| Width                          | 620mm      | Adjustable arm rests                               |
| Height                         | 1240mm     | Swing away leg rest                                |
| Battery Capacity (Minimum Amp) | 2 x 50Amp  | Sleek body design                                  |
| #Maximum Range                 | up to 40km | Color change panels                                |
| Maximum Load Single User*      | 136Kgs     | Smooth operation                                   |
| Charger on board               | 5Amp       | Free wheel device                                  |
| Motor Size                     | 0.80 Hp    | Variable seat height<br>Controller interchangeable |
| *Max Climbing Angle            | 9 Degrees  | both arms                                          |
| Turning Radius                 | 600mm      | Off Board charger                                  |
| Wheel Size:                    |            |                                                    |
| - Front Caster                 | 2 x 125mm  |                                                    |
| - Middle (drive)               | 2 x 250mm  |                                                    |
| - Rear caster                  | 2 x 100mm  | Driver weight may exceed weight of                 |
| Maximum Seat Recline           | 45 degree  | unit. Reduce speed when turning                    |

## **IMPORTANT**

Always be sure to read your owner's manual thoroughly before operating your machine.

- $\ensuremath{\text{\#}}$  Driving range varies with the factors shown below
- (I) The weight of the occupant
- $(2) \ Level \ ground \ \& \ Ambient \ temperature$
- (3) Battery condition / Type of charger
- (4) Driving Style