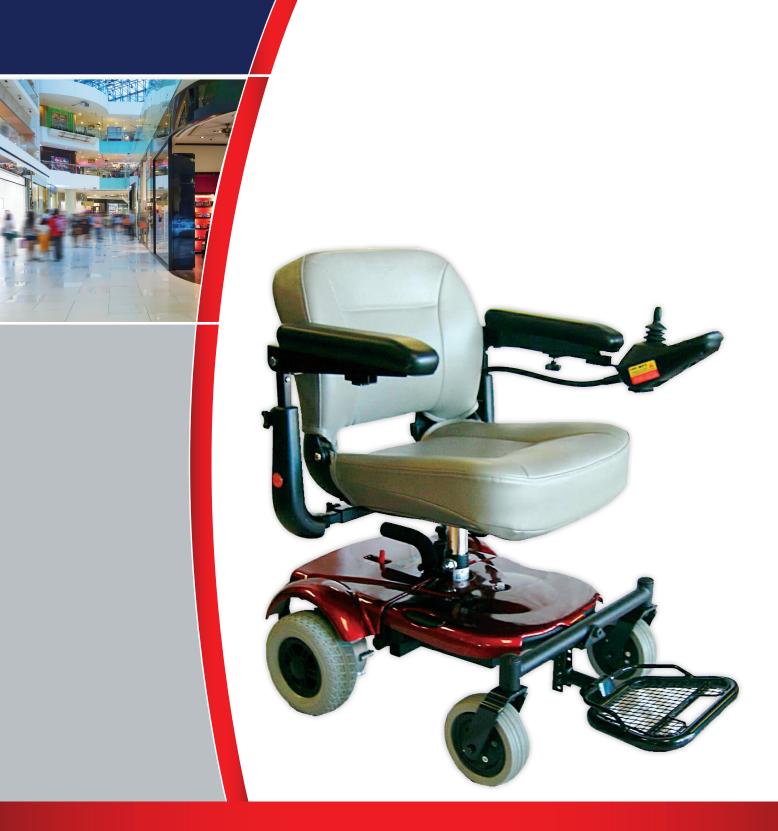

# Ezi-Go

#### Features

- Dismantle in seconds for easy transportation and storage
- Puncture proof tyres front and rear
- Quick release seat and armrests
- Suitable for indoors and shopping centres
- Joystick mounting for left and right hand operation
- Quick release trigger separates the base sections
- Thickly padded seat gives greater comfort to regular users
- Intelligent, regenerative electro magnatic brakes activate automatically when Joy Stick is released
- Available in high back seat version (P321XL)