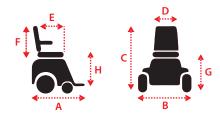

#### Dimensions cm

| Overall Dimension : A x B x C          | 86 x 56 x 84cm/34 x 22 x 33" |
|----------------------------------------|------------------------------|
| Seat Dimension (P321)<br>: D x E x F   | 46 x 38 x 38cm/18 x 15 x 15" |
| Seat Dimension (P321XL)<br>: D x E x F | 46 x 40 x 46cm/18 x 16 x 18" |
| Seat Height from Ground : G            | 46-53cm/18-21"               |
| Seat Height from Deck : H              | 33-43cm/13-17"               |