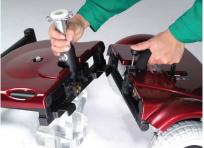

#### Features

- Dismantle in seconds for easy transportation and storage
- Puncture proof tyres front and rear
- Quick release seat and armrests
- Suitable for indoors and shopping centres
- Joystick mounting for left and right hand operation
- Quick release trigger separates the base sections
- Thickly padded seat gives greater comfort to regular users
- Intelligent, regenerative electro magnatic brakes activate automatically when Joy Stick is released
- Available in high back seat version (P321XL)

www.meritsaustralia.com

Ezi-Go dismantled