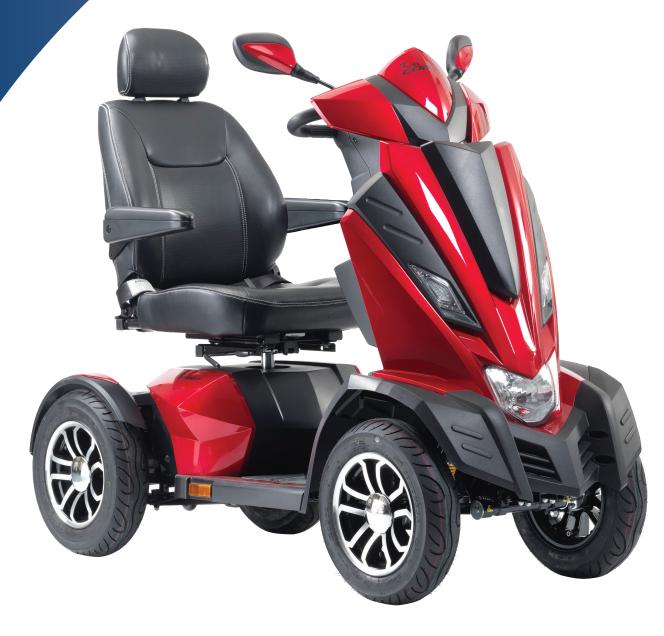

## KING COBRA Scooter

"Powerful performance and dynamic design"

Following the success of our Cobra scooter we've developed the new King Cobra. This offers an evolved dynamic design, generous spaciousness, a 50km range and a maximum weight limit of 200kg.

## KING COBRA Scooter

The King Cobra is a revolutionary scooter in terms of design, aesthetics and styling. It has been aerodynamically designed to give an outstandingly stable drive and maximise battery consumption. It's a remarkable scooter that makes a huge statement and sets a new benchmark with its striking dynamic design.

## Superb Comfort, Style & Performance...

- Top speed of 13kmph (8mph)\*
- Maximum range of 50km (32 miles) on full battery charge\*
- Stylish & distinctive design
- Comfortable rotating seat with sliding and reclining facility
- Height adjustable headrest and angle adjustable armrests to suit user requirements
- Electromagnetic brake system and emergency cable brakes.
- All round suspension ensures a smooth ride and optimal handling
- Generous tiller adjustment to suit user requirements and assist easy transportation
- User friendly controls with a modern digital LCD display
- Automatic speed reduction when steering for added safety
- Twin USB power socket
- Fully functioning indicators and twin adjustable rear view mirrors for extra visibility
- High level indicators for added safety
- Fitted with reflectors and LED front, rear and brake lights to improve outdoor visibility at dusk or when dark
- Stylish 'Blade' alloy wheels with black pneumatic tyres for a smoother ride
- Delta bars as standard
- Bottle/cup holder included
- Rear anti tip wheels as standard
- Anti roll back system safety device prevents scooter from rolling backwards on hills
- Freewheel facility allows movement of scooter without switching the motor on
- Optional rear pannier box
- Recommended MK Gel batteries: 2 x 12V 96Ah (Not included)
- Weight capacity 200kg (32st)
- \* Subject to conditions of use