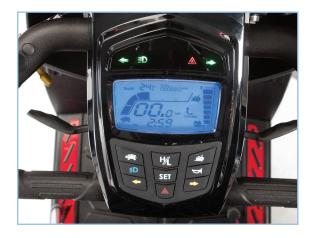

## Superb Comfort, Style & Performance...

- Top speed of 13kmph (8mph)\*
- Maximum range of 50km (32 miles) on full battery charge\*
- Stylish & distinctive design
- Comfortable rotating seat with sliding and reclining facility
- Height adjustable headrest and angle adjustable armrests to suit user requirements
- Electromagnetic brake system and emergency cable brakes.
- All round suspension ensures a smooth ride and optimal handling
- Generous tiller adjustment to suit user requirements and assist easy transportation
- User friendly controls with a modern digital LCD display
- Automatic speed reduction when steering for added safety
- Twin USB power socket
- Fully functioning indicators and twin adjustable rear view mirrors for extra visibility
- High level indicators for added safety
- Fitted with reflectors and LED front, rear and brake lights to improve outdoor visibility at dusk or when dark
- Stylish 'Blade' alloy wheels with black pneumatic tyres for a smoother ride
- Delta bars as standard
- Bottle/cup holder included
- Rear anti tip wheels as standard
- Anti roll back system safety device prevents scooter from rolling backwards on hills
- Freewheel facility allows movement of scooter without switching the motor on
- Optional rear pannier box
- Recommended MK Gel batteries: 2 x 12V 96Ah (Not included)
- Weight capacity 200kg (32st)
- \* Subject to conditions of use