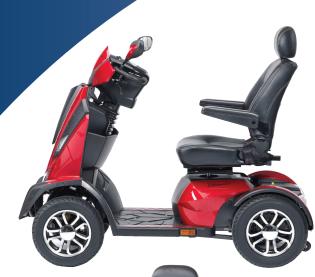

## KING COBRA Scooter

"Powerful performance and dynamic design"

Following the success of our Cobra scooter we've developed the new King Cobra. This offers an evolved dynamic design, generous spaciousness, a 50km range and a maximum weight limit of 200kg.

## KING COBRA Scooter

The King Cobra is a revolutionary scooter in terms of design, aesthetics and styling. It has been aerodynamically designed to give an outstandingly stable drive and maximise battery consumption. It's a remarkable scooter that makes a huge statement and sets a new benchmark with its striking dynamic design.

## Superb Comfort, Style & Performance...

- Top speed of 13kmph (8mph)\*
- Maximum range of 50km (32 miles) on full battery charge\*
- Stylish & distinctive design
- Comfortable rotating seat with sliding and reclining facility
- Height adjustable headrest and angle adjustable armrests to suit user requirements
- Electromagnetic brake system and emergency cable brakes.
- All round suspension ensures a smooth ride and optimal handling
- Generous tiller adjustment to suit user requirements and assist easy transportation
- User friendly controls with a modern digital LCD display
- Automatic speed reduction when steering for added safety
- Twin USB power socket
- Fully functioning indicators and twin adjustable rear view mirrors for extra visibility
- High level indicators for added safety
- Fitted with reflectors and LED front, rear and brake lights to improve outdoor visibility at dusk or when dark
- Stylish 'Blade' alloy wheels with black pneumatic tyres for a smoother ride
- Delta bars as standard
- Bottle/cup holder included
- Rear anti tip wheels as standard
- Anti roll back system safety device prevents scooter from rolling backwards on hills
- Freewheel facility allows movement of scooter without switching the motor on
- Optional rear pannier box
- Recommended MK Gel batteries: 2 x 12V 96Ah (Not included)
- Weight capacity 200kg (32st)
- \* Subject to conditions of use