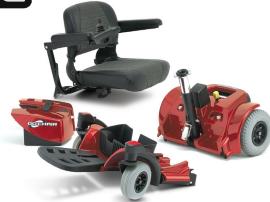

## **Performance**

**Portability** 

 Top speed of 5.65 km/h (3.5 mph) and enough power to get you where you want to go

• Easy-to-remove battery pack

· Fits in most vehicle trunks

manageable pieces

· Conveniently disassembles into four

 Twin motors for traction and precision handling

## Manoeuvrability

· Compact design for a tight turning radius

20-24 Apollo Drive, Hallam, Victoria 3803

ACN 088 609 661 ABN 66 088 609 6611

(Tel) 03 8770 9600 • (Fax) 03 9703 2720 • www.pridemobility.com.au