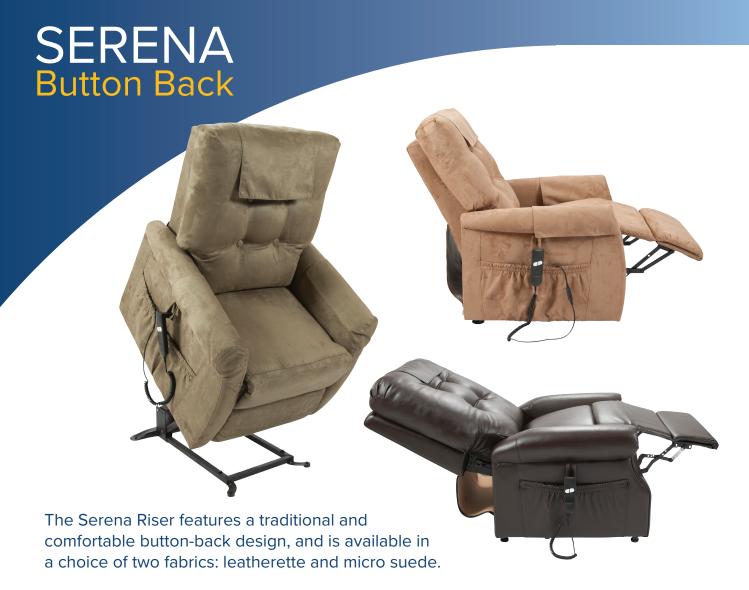

## SERENA Button Back

"Traditional button-back design"

The spacious Serena Riser Recliner features a traditional button back design and is ideal for most users, providing a high level of comfort. This single-motor chair has an early-rise ottoman to enable the user to raise their legs without fully reclining the chair.

## Superb Comfort, Style & Performance...

- Traditional, soft and comfortable button back design.
- Early rise legrest before the chair is fully reclined.
- One motor activates a distinct lift, rest and recline action.
- It will rise and tilt users to their feet.
- · Excellent snooze position for supreme comfort and relaxation.
- Quiet motors provide a smooth and discreet operation.
- Ergonomically contoured seat and back and padded upholstery for added comfort and support.
- Fully padded chaise for increased comfort.
- Two convenient side pockets for easy storage.
- · Protective, washable head and armrest covers.
- · Quality assured, meeting all relevant fire retardancy standards.
- · Built-in fail-safe battery back-up system which enables the chair to be raised and lowered in the event of a power failure\*
- Comes with a simple-to-operate handset.
- Stitched handset holder to prevent loss or damage to the handset.
- Ideal for individuals who have difficulty standing up and sitting down due to restricted mobility (e.g. those with MS, Arthritis, Rheumatism and circulation problems).
- Available in 3 colour options: Coffee Bean (Leatherette fabric), Forest and Mudbrick (Micro Suede fabric).
- 2-year warranty on wooden frame and electrical components.
- Maximum weight capacity 130kg (20st/285lb).

## **COLOUR OPTIONS**

Coffee Bean

Forest

Mudbrick

www.drive-medical.com.au

Leaflet code: DDVH\_017\_Serena\_Button

<sup>\*</sup> Batteries included.