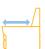

## SERENA BUTTON BACK

CODE: 920BCBAU (Coffee Bean Leatherette) 920BFAU (Forest Micro Suede) 920BMAU (Mudbrick Micro Suede)

Max Weight Capacity: 130kg (20st/285lb)

Height: 108cm (42.5")

Seat Height: 47cm (18.5")

Width: 88cm (34.5")

Seat Width: 54cm (21")

Depth: 95cm (37.5")

Seat Depth: 53cm (21")