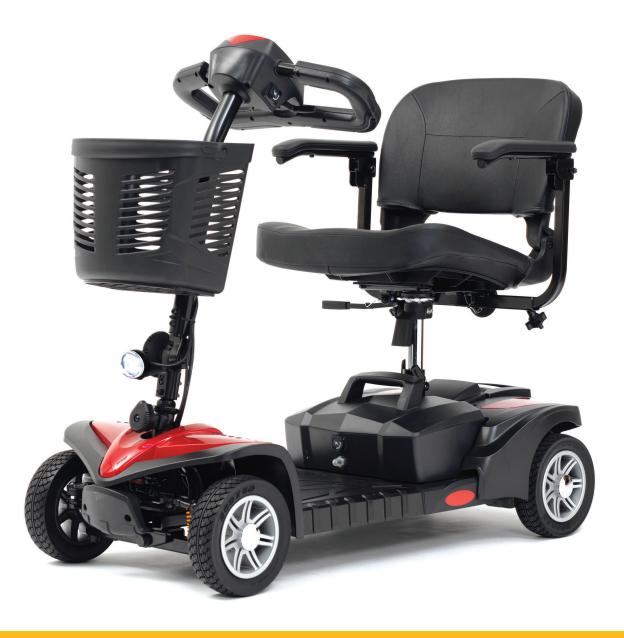

## VENOM Sport Scooter

The superior Venom Sport Scooter has been designed to incorporate stylish, black alloy wheels. As standard, it includes delta handle bars for easier use, puncture proof tyres for increased durability and a travelling range of up to 20 Kilometres.

## **VENOM** Sport Scooter

In addition to the excellent features the Venom Sport can be dismantled into 5 manageable parts in a matter of minutes, making it the ideal scooter for travel and transportation.

## Product Features

- Top speed of 6.5 km/h\*
- Maximum range of 20 Kilometres on full battery charge\*
- LED front light for maximum visibility
- Comfortable lightweight seat which swivels 360° for easy transfers on and off the scooter
- Removable battery pack with easy to carry handle and locking mechanism
- On board and in house charging as standard
- Automatic electromagnetic brake
- Height adjustable seat to suit user comfort requirements
- · Delta bars as standard
- Easy tiller adjustment to suit user requirements
- · Rear anti tip wheels as standard

- · Removable seat, fold down tiller and splits easily for storage and transportation
- Stylish silver wheel hubs with black puncture proof non marking tyres
- Width adjustable flip up armrests for added flexibility
- Front removable storage basket as standard
- Anti-roll back system safety device prevents scooter from rolling backwards on hills
- Freewheel facility allows movement of scooter without switching the motor on
- Easy to remove battery pack fitted with 2 x 20 Ah airline friendly batteries\*\*
- Weight capacity 130kg (20st)
- Heaviest part front section 15.8 kg