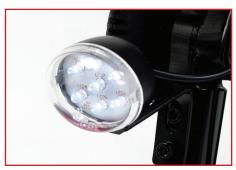

Easy to use controls

**All Round Suspension** 

LED front light for maximum visibility

## Product Features

- Top speed of 6.5 km/h\*
- Maximum range of 20 Kilometres on full battery charge\*
- LED front light for maximum visibility
- Comfortable lightweight seat which swivels 360° for easy transfers on and off the scooter
- Removable battery pack with easy to carry handle and locking mechanism
- On board and in house charging as standard
- Automatic electromagnetic brake
- Height adjustable seat to suit user comfort requirements
- · Delta bars as standard
- Easy tiller adjustment to suit user requirements
- · Rear anti tip wheels as standard