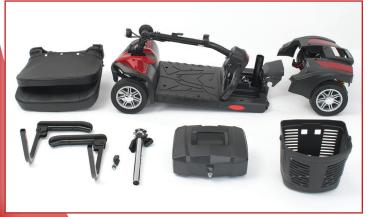

## **VENOM** Sport Scooter

In addition to the excellent features the Venom Sport can be dismantled into 5 manageable parts in a matter of minutes, making it the ideal scooter for travel and transportation.

- · Removable seat, fold down tiller and splits easily for storage and transportation
- Stylish silver wheel hubs with black puncture proof non marking tyres
- Width adjustable flip up armrests for added flexibility
- Front removable storage basket as standard
- Anti-roll back system safety device prevents scooter from rolling backwards on hills
- Freewheel facility allows movement of scooter without switching the motor on
- Easy to remove battery pack fitted with 2 x 20 Ah airline friendly batteries\*\*
- Weight capacity 130kg (20st)
- Heaviest part front section 15.8 kg