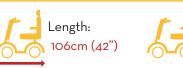

## **Venom Sport Scooter** Code: MS009SPORTRDAU

Height: 91cm (36")

Width: 48cm (19")

Max Capacity: 130kg (20st)

Weight: 47.7kg (105lb)

Max Gradient:

Leaflet code: DDVH\_027\_Venom\_Scooter

<sup>\*</sup>Subject to conditions of use