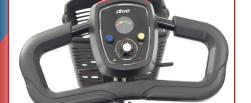

Easy to use controls

**All Round Suspension** 

LED front light for maximum visibility

## Product Features

- Top speed of 6.5 km/h\*
- Maximum range of 20 Kilometres on full battery charge\*
- LED front light for maximum visibility
- Comfortable lightweight seat which swivels 360° for easy transfers on and off the scooter
- Removable battery pack with easy to carry handle and locking mechanism
- On board and in house charging as standard
- Automatic electromagnetic brake
- Height adjustable seat to suit user comfort requirements
- · Delta bars as standard
- Easy tiller adjustment to suit user requirements
- · Rear anti tip wheels as standard