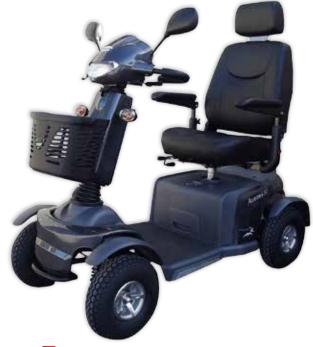

### **Features**

- Loop handlebars offer comfortable finger or thumb throttle operation
- 4 wheel adjustable suspension system allowing for more rider control and comfort
- Large 12" wheels which provide greater ground clearance
- Larger 4 pole motor and larger controller delivering much more power for climbing steep driveways or hills
- Separate emergency braking system for added security
- Built-in half speed safety switch which operates automatically when turning to provide extra safety
- With new easy to access 12 volt socket

#### Dimensions cm/in

| Overall Dimension : A x B x C | 146 x 65 x 123cm/57 x 26 x 48" |
|-------------------------------|--------------------------------|
| Seat Dimension : D x E x F    | 46 x 40 x 51cm/18 x 16 x 20"   |
| Seat Height from Ground : G   | 64-71cm/25-28"                 |
| Seat Height from Deck : H     | 46-51cm/18-20"                 |
| Wheel Base : I                | 97cm/37"                       |

#### Technical Specs

| Max Speed                | 10 - 12kph/6.25 - 7.5mph                          |  |
|--------------------------|---------------------------------------------------|--|
| Max Speed (Hill Climber) | 10kph/6.25mph                                     |  |
| Range                    | 40-50km/27-33mi                                   |  |
| Turn Radius              | 161cm/63"                                         |  |
| Ground clearance         | 13cm/5.1"                                         |  |
| Motor                    | DC 24V, 400W (Rating)/<br>1750W (Max)             |  |
| Controller               | Rhino 2 160A                                      |  |
| Battery                  | 12V/60-85A/H x 2pcs                               |  |
| Charger                  | 8A off-board                                      |  |
| Gradient                 | 12°                                               |  |
| Front Wheel              | 12" pneumatic                                     |  |
| Rear Wheel               | 12" pneumatic                                     |  |
| Brake                    | Intelligent, regenerative, electromagnetic brakes |  |