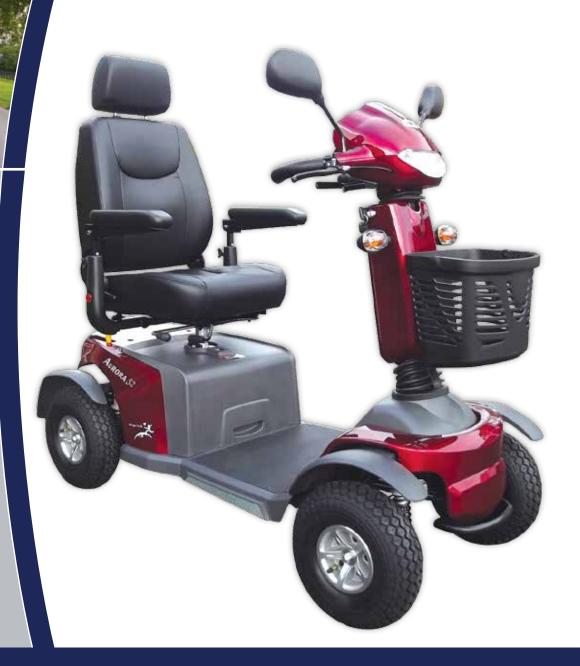

# Aurora S2 S846C

www.meritsaustralia.com

# Aurora S2 S846C

### **Features**

- Loop handlebars offer comfortable finger or thumb throttle operation
- 4 wheel adjustable suspension system allowing for more rider control and comfort
- Large 12" wheels which provide greater ground clearance
- Larger 4 pole motor and larger controller delivering much more power for climbing steep driveways or hills
- Separate emergency braking system for added security
- Built-in half speed safety switch which operates automatically when turning to provide extra safety
- With new easy to access 12 volt socket