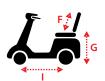

#### Dimensions cm/in

| Overall Dimension : A x B x C | 146 x 65 x 123cm/57 x 26 x 48" |
|-------------------------------|--------------------------------|
| Seat Dimension : D x E x F    | 46 x 40 x 51cm/18 x 16 x 20"   |
| Seat Height from Ground : G   | 64-71cm/25-28"                 |
| Seat Height from Deck : H     | 46-51cm/18-20"                 |
| Wheel Base : I                | 97cm/37"                       |