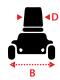

#### Dimensions cm/in

| Overall Dimension : A x B x C | 146 x 65 x 123cm/57 x 26 x 48" |
|-------------------------------|--------------------------------|
| Seat Dimension : D x E x F    | 46 x 40 x 51cm/18 x 16 x 20"   |
| Seat Height from Ground : G   | 64-71cm/25-28"                 |
| Seat Height from Deck : H     | 46-51cm/18-20"                 |
| Wheel Base : I                | 97cm/37"                       |