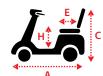

#### Dimensions cm/in

| Overall Dimension : A x B x C | 146 x 65 x 123cm/57 x 26 x 48" |
|-------------------------------|--------------------------------|
| Seat Dimension : D x E x F    | 46 x 40 x 51cm/18 x 16 x 20"   |
| Seat Height from Ground : G   | 64-71cm/25-28"                 |
| Seat Height from Deck : H     | 46-51cm/18-20"                 |
| Wheel Base : I                | 97cm/37"                       |