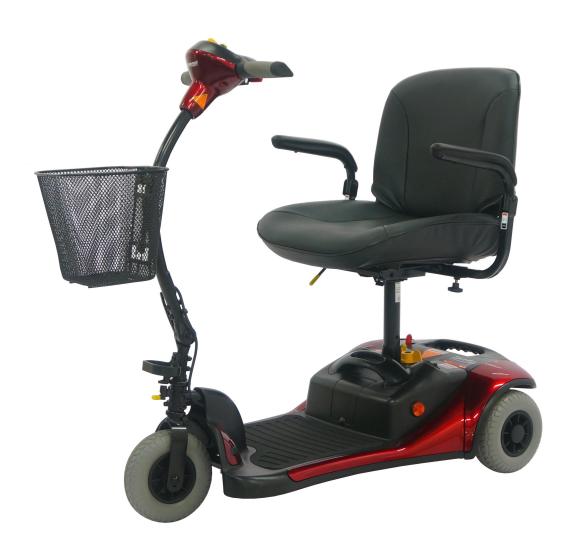

## ASK FOR THE BRAND **SHOPRIDER**

The SHOPRIDER $^{\text{TM}}$  QT8-3 is a versatile three wheel portable scooter that offers the performance and features that you expect from a SHOPRIDER<sup>TM</sup> scooter. This portable scooter is easily disassembled for transport with NO requirement for tools. The QT8-3 has been designed to offer a number of features like LED battery power display, larger leg room, super maneuverable steering and improved comfortable swivel seat. The reliability of this impressive portable scooter by SHOPRIDER is further enhanced by the rear wheel drive and electromagnetic brake.

## **SPECIFICATIONS** QT8-3 **FEATURES**

| Length                         | 960mm (w-basket1080mn | n) Mid Back Seat                                                                |
|--------------------------------|-----------------------|---------------------------------------------------------------------------------|
| Width                          | 560mm                 | Adjustable Steering Tiller                                                      |
| Height                         | 985mm                 | Adjustable Width Arm Rests                                                      |
| Maximum Load Single User*      | 113Kgs                | Rotating Seat                                                                   |
| *Max Climbing Angle            | 6 Degrees             | Folding Arm Rests                                                               |
| Motor Size                     | 0.3Hp                 | Variable Seat height                                                            |
| Charger                        | 2 Amp                 | Front Shopping Basket<br>Horn                                                   |
| Maximum Range #                | up to 18km            | Flat Free Tyres                                                                 |
| Maximum Speed                  | 6Kph                  | LED Battery Level indicator Great Turning Circle Easy to Dismantle & Reassmeble |
| Battery Capacity (Minimum Amp) | I2 Amp                |                                                                                 |
| Wheel Size                     | 200mm                 |                                                                                 |
| Turning Radius                 | 830mm                 | Anti Tips Wheels                                                                |
| Heaviest part (front chassis)  | 12kg                  | Seperate Charger                                                                |
| Weight (with battery)          | 41kg                  | Comprehensive Warranty                                                          |