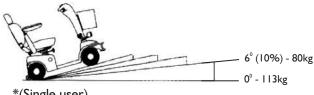

## **SPECIFICATIONS** QT8-3 **FEATURES**

| Length                         | 960mm (w-basket1080mn | n) Mid Back Seat                                                                |
|--------------------------------|-----------------------|---------------------------------------------------------------------------------|
| Width                          | 560mm                 | Adjustable Steering Tiller                                                      |
| Height                         | 985mm                 | Adjustable Width Arm Rests                                                      |
| Maximum Load Single User*      | 113Kgs                | Rotating Seat                                                                   |
| *Max Climbing Angle            | 6 Degrees             | Folding Arm Rests                                                               |
| Motor Size                     | 0.3Hp                 | Variable Seat height                                                            |
| Charger                        | 2 Amp                 | Front Shopping Basket<br>Horn                                                   |
| Maximum Range #                | up to 18km            | Flat Free Tyres                                                                 |
| Maximum Speed                  | 6Kph                  | LED Battery Level indicator Great Turning Circle Easy to Dismantle & Reassmeble |
| Battery Capacity (Minimum Amp) | I2 Amp                |                                                                                 |
| Wheel Size                     | 200mm                 |                                                                                 |
| Turning Radius                 | 830mm                 | Anti Tips Wheels                                                                |
| Heaviest part (front chassis)  | 12kg                  | Seperate Charger                                                                |
| Weight (with battery)          | 41kg                  | Comprehensive Warranty                                                          |

QT8-3

\*(Single user)

For your nearest Distributor call 1800 672 633 Or visit our Web Site at www.shoprider.com.au Your Authorised dealer